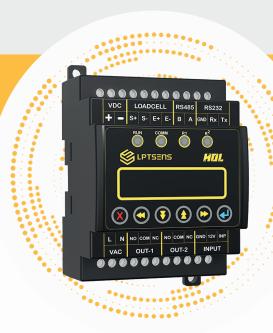

# HOL

OVERLOAD CONTROL
INDICATOR

## **Product Description**

The HOL Series Load Control Systems are industrial weight measurement systems used to ensure that cranes and elevators in industrial areas can operate safely without exceeding their load capacity. By preventing the transportation of loads above capacity, it helps avoid workplace accidents and material damage, ensuring safe usage.

## **Technical Specifications**

| Load Cell Connection Point           | 1 Unit                |
|--------------------------------------|-----------------------|
| 2 Adjustable NO/NC Contact Relays    | 10A-220VAC / 5A-24VDC |
| Digital Input (Optional)             | 1 Unit                |
| 6-Digit Small Display Panel          | 9.2 mm 7 segment      |
| LED Status Indicator                 | 4 Units               |
| User Button                          | 6 Units               |
| Communication                        | RS232                 |
| Communication                        | RS485                 |
| Operating Voltage (Optional)         | 48-265V AC            |
| Operating Voltage (Optional)         | 24-35V DC/AC          |
| Power Consumption (Idle / Full Load) | 40-150mA              |
| Operating Temperature                | -20°C / +55°C         |
| Load Cell Connection Point           | 1 Unit                |
|                                      |                       |