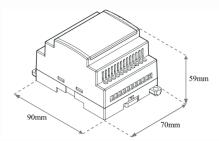

Input (Optional)             | 1 Unit                |
| 6-Digit Small Display Panel          | 9.2 mm 7 segment      |
| LED Status Indicator                 | 4 Units               |
| User Button                          | 6 Units               |
| Communication                        | RS232                 |
| Communication                        | RS485                 |
| Operating Voltage (Optional)         | 48-265V AC            |
| Operating Voltage (Optional)         | 24-35V DC/AC          |
| Power Consumption (Idle / Full Load) | 40-150mA              |
| Operating Temperature                | -20°C / +55°C         |
| Load Cell Connection Point           | 1 Unit                |
|                                      |                       |

#### **Technical Drawing**



### **Application Areas**

Elevator Overload Control Crane Overload Control