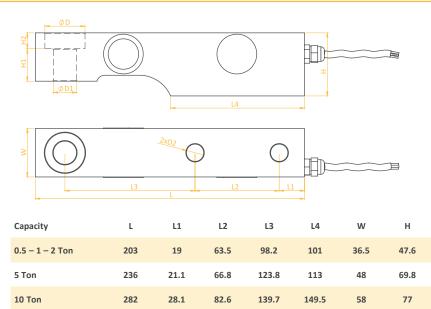

## **Technical Dimensions and Drawings**

31.7

40.3

H2

12

16

20.7

D1

17.5

26

31.8

D2

13

22

27

Cable

3,5 m.

3,5 m.

6 m.