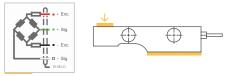

## **Technical Specifications**

| Capacity                             | 1, 2, 5, 10 Ton    | Insulation Resistance             | ≤ 5000 MΩ (100 VDC)           |
|--------------------------------------|--------------------|-----------------------------------|-------------------------------|
| Accuracy Class                       | C3                 | Compensated Operating Temperature | -10 ~ +40 °C                  |
| Min. Load                            | 0 kg               | Operating Temperature             | -30 ~ +70 °C                  |
| Max. Division Count (nLC)            | 3000               | Recommended Excitation Voltage    | 10 VDC                        |
| Min. Measuring Range (Y=Emax / Vmin) | 10000              | Max. Excitation Voltage (Umax)    | 15 VDC                        |
| Total Error                          | ±0.020 %FS         | Overload Capacity                 | 150 % FS                      |
| Output Gain (FS)                     | 2.00 ± 0.005mV / V | Breaking Load                     | 300 % FS                      |
| Zero Balance                         | ±1 %FS             | Protection Class                  | IP 68                         |
| Input Resistance                     | 380 Ω ± 20 Ω       | Material                          | Alloy Steel / Stainless Steel |
| Output Resistance                    | 350 Ω ± 3 Ω        | Cable                             | 4x022mm <sup>2</sup>          |