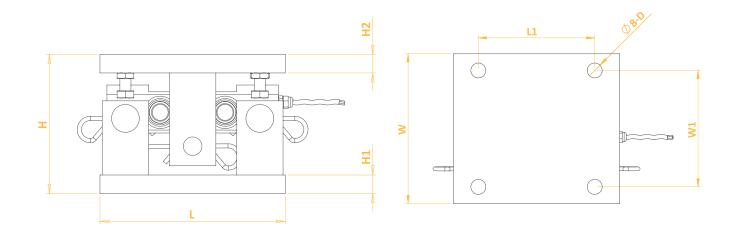

## **Technical Dimensions and Drawings**

## **Capacity Table**

| Kapasite         | L   | L1  | W   | W1  | н   | H1 | H2 | D  |
|------------------|-----|-----|-----|-----|-----|----|----|----|
| 10 - 15 - 20 Ton | 200 | 140 | 180 | 140 | 150 | 20 | 20 | 18 |
| 30 - 40 Ton      | 300 | 175 | 220 | 175 | 185 | 25 | 25 | 22 |