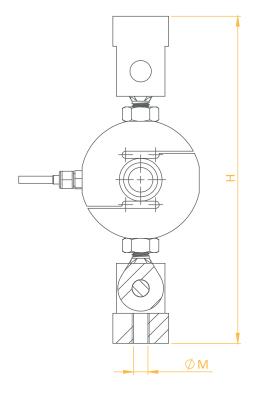

## **Technical Dimensions and Drawings**

|                           | H (±5 mm) | M       |
|---------------------------|-----------|---------|
| 50 Kg                     | 210       | M10     |
| 100 - 300 - 500 - 1000 Kg | 230       | M12     |
| 2000 Kg                   | 280       | M16     |
| 3000 Kg                   | 330       | M20x1.5 |
| 5000 - 7500 Kg            | 380       | M24x2   |