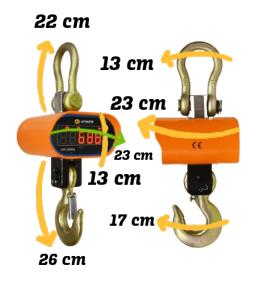

is very easy to transport and adapts to all kinds of tough working conditions.

## **Technical Specifications**



| Weighing Capacity | 3 tons        | Hold Function  | Available              |
|-------------------|---------------|----------------|------------------------|
| Weighing Accuracy | 1 kg          | Zeroing        | Available              |
| Minimum Weighing  | 20 kg         | Display        | LCD Display            |
| Battery           | Available     | Tare Functiona | <b>ality</b> Available |
| Keypad            | Button Keypad | Calibration    | External Calibration   |
| Weighing Units    | kg, Ib        | Own Weight     | 15 kg                  |
| Remote Control    | Available     |                |                        |

## **Technical Dimensions and Drawings**