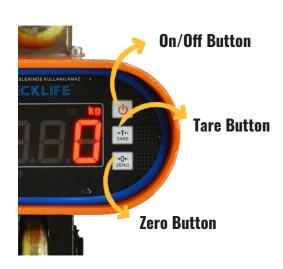

## **Technical Specifications**

| Weighing Capacity | 3 tons        | Hold Function  | Available              |
|-------------------|---------------|----------------|------------------------|
| Weighing Accuracy | 1 kg          | Zeroing        | Available              |
| Minimum Weighing  | 20 kg         | Display        | LCD Display            |
| Battery           | Available     | Tare Functiona | <b>ality</b> Available |
| Keypad            | Button Keypad | Calibration    | External Calibration   |
| Weighing Units    | kg, Ib        | Own Weight     | 15 kg                  |
| Remote Control    | Available     |                |                        |