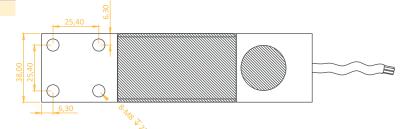

| 120 %FS                             |
| Output Gain (FS)                     | 2.00 ± 0.01mV/V            | Breaking Load                     | 200 %FS                             |
| Zero Balance                         | ±1 %FS                     | Protection Class                  | IP 65                               |
| Input Resistance                     | $400~\Omega \pm 20~\Omega$ | Material                          | Aluminum                            |
| Output Resistance                    | 352 Ω ± 3 Ω                | Cable                             | 4x0.14 mm <sup>2</sup> – 3.5 Meters |

## **Technical Dimensions and Drawings**





50, 250 KG







#### **Application Areas**

Platform scales
Checkweighing systems
Filling and packaging machines
Counting scales