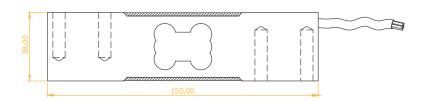

|
| Total Error                          | ±0.02 %FS                  | Overload Capacity                 | 120 %FS                             |
| Output Gain (FS)                     | 2.00 ± 0.01mV/V            | Breaking Load                     | 200 %FS                             |
| Zero Balance                         | ±1 %FS                     | Protection Class                  | IP 65                               |
| Input Resistance                     | $400~\Omega \pm 20~\Omega$ | Material                          | Aluminum                            |
| Output Resistance                    | 352 Ω ± 3 Ω                | Cable                             | 4x0.14 mm <sup>2</sup> – 3.5 Meters |

## **Technical Dimensions and Drawings**





50, 250 KG







#### **Application Areas**

Platform scales
Checkweighing systems
Filling and packaging machines
Counting scales