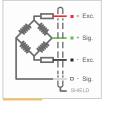

### **Technical Specifications**

| Capacity                             | 50, 100, 150, 200, 250 kg  | Insulation Resistance             | $\leq$ 5000 M $\Omega$ (100 VDC)    |
|--------------------------------------|----------------------------|-----------------------------------|-------------------------------------|
| Accuracy Class                       | C3                         | Compensated Operating Temperature | -10 ~ +40 °C                        |
| Min. Load                            | 0 kg                       | Operating Temperature             | -30 ~ +70 °C                        |
| Max. Division Count (nLC)            | 3000                       | Recommended Excitation Voltage    | 10 VDC                              |
| Min. Measuring Range (Y=Emax / Vmin) | 10000                      | Max. Excitation Voltage (Umax)    | 15 VDC                              |
| Total Error                          | ±0.02 %FS                  | Overload Capacity                 | 120 %FS                             |
| Output Gain (FS)                     | 2.00 ± 0.01mV/V            | Breaking Load                     | 200 %FS                             |
| Zero Balance                         | ±1 %FS                     | Protection Class                  | IP 65                               |
| Input Resistance                     | $400~\Omega \pm 20~\Omega$ | Material                          | Aluminum                            |
| Output Resistance                    | 352 Ω ± 3 Ω                | Cable                             | 4x0.14 mm <sup>2</sup> – 3.5 Meters |