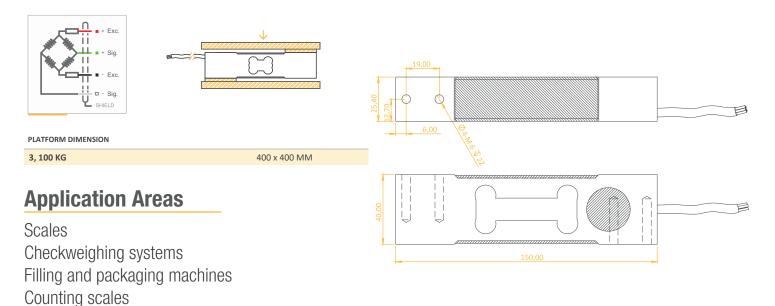

| ±0.02 %FS                                | Overload Capacity                 | 120 %FS                             |
| Output Gain (FS)                     | 2.00 ± 0.01mV/V                          | Breaking Load                     | 200 %FS                             |
| Zero Balance                         | ±1 %FS                                   | Protection Class                  | IP 65                               |
| Input Resistance                     | 400 Ω ± 20 Ω                             | Material                          | Aluminum                            |
| Output Resistance                    | 352 Ω ± 3 Ω                              | Cable                             | 4x0.14 mm <sup>2</sup> – 3.5 Meters |

## **Technical Dimensions and Drawings**