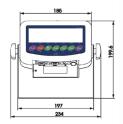

Load Cell Capacity    | Load cell connection (4Wire) 1-4 units of 350 $\Omega$ or 8 units of 700 $\Omega$ |
| Calibration           | With Reference Weight                                                             |
| Filtering             | Digital Filtering                                                                 |
| Weight Units          | KG/LB                                                                             |
| Serial Ports          | Com1 – RS232                                                                      |
| Body                  | Plastic Body                                                                      |
|                       |                                                                                   |

#### **Technical Drawing**





### **Application Areas**

Protection Classification Livestock Scales Platform Scales Truck Scales Under