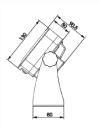

| Load Cell Capacity    | Load cell connection (4Wire) 1-4 units of 350 $\Omega$ or 8 units of 700 $\Omega$ |
| Calibration           | With Reference Weight                                                             |
| Filtering             | Digital Filtering                                                                 |
| Weight Units          | KG/LB                                                                             |
| Serial Ports          | Com1 – RS232                                                                      |
| Body                  | Plastic Body                                                                      |
|                       |                                                                                   |

#### **Technical Drawing**





### **Application Areas**

Protection Classification Livestock Scales Platform Scales Truck Scales Under