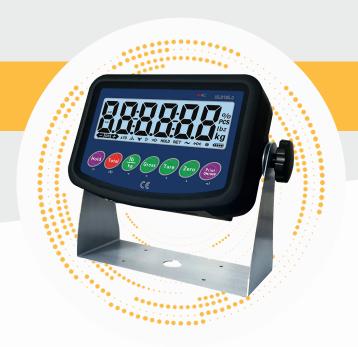

# **Product Description**

The T18 Weighing Indicator is designed to withstand heavy-duty working conditions thanks to its durable structure. It is resistant to shocks and vibrations, making it a strong choice for long-term use. Additionally, it is water and dust resistant, allowing it to be used outdoors or in challenging environments.

## **Technical Specifications**

| Product Code          | T18                                                                               |
|-----------------------|-----------------------------------------------------------------------------------|
| Accuracy Class        | CLASS III                                                                         |
| Display               | 1.6 LCD Display                                                                   |
| Status Indicators     | 7 Status Indicator Signals                                                        |
| Keypad                | Button Keypad                                                                     |
| Resolution            | 0.6μV/e                                                                           |
| Load Cell Input       | -15mV ~+15mV Input Range                                                          |
| Power Source          | 6V/4Ah Battery                                                                    |
| Operating Temperature | -10°C ~ 40°C                                                                      |
| ADC                   | A/D conversion with high stability and anti-interference $\Delta C \Sigma$        |
| Supply Voltage        | DC 5V                                                                             |
| Load Cell Capacity    | Load cell connection (4Wire) 1-4 units of 350 $\Omega$ or 8 units of 700 $\Omega$ |
| Calibration           | With Reference Weight                                                             |
| Filtering             | Digital Filtering                                                                 |
| Weight Units          | KG/LB                                                                             |
| Serial Ports          | Com1 – RS232                                                                      |
| Body                  | Plastic Body                                                                      |
|                       |                                                                                   |