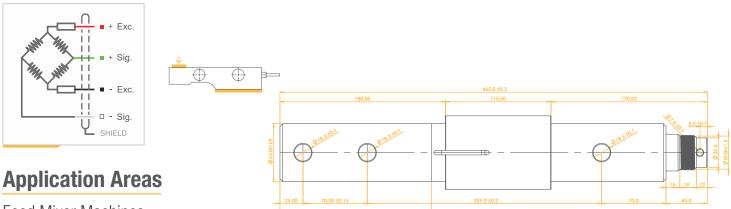

| Max. Excitation Voltage (Umax)    | 15 VDC                         |
| Total Error                          | ±0.05 %FS              | Overload Capacity                 | 150 % FS                       |
| Output Gain (FS)                     | 0.80 / 1.20 ± 0.05mV/V | Breaking Load                     | 300 % FS                       |
| Zero Balance                         | ± 1 %FS                | Protection Class                  | IP67                           |
| Input Resistance                     | 380 Ω ± 20 Ω           | Material                          | Steel                          |
| Output Resistance                    | 351 Ω ± 3 Ω            | Cable                             | 4x022mm <sup>2</sup> - 9 Metre |

## **Technical Dimensions and Drawings**



Feed Mixer Machines Mobile Weighing