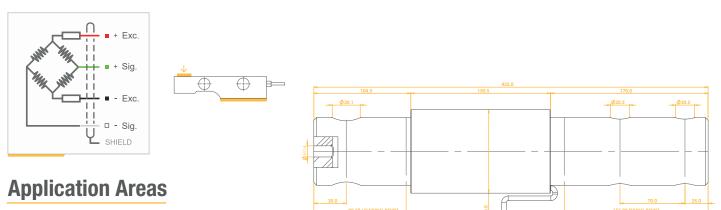

## **Technical Specifications**

| Capacity                             | 7500 / 11250 Kg           | Insulation Resistance             | ≤ 5000 MΩ (100 VDC)            |
|--------------------------------------|---------------------------|-----------------------------------|--------------------------------|
| Accuracy Class                       | D1                        | Compensated Operating Temperature | -10 ~ +40 °C                   |
| Min. Load                            | 0 kg                      | Operating Temperature             | -30 ~ +70 °C                   |
| Max. Division Count (nLC)            | 1000                      | Recommended Excitation Voltage    | 10 VDC                         |
| Min. Measuring Range (Y=Emax / Vmin) | 4000                      | Max. Excitation Voltage (Umax)    | 15 VDC                         |
| Total Error                          | ±0.05 %FS                 | Overload Capacity                 | 150 % FS                       |
| Output Gain (FS)                     | 0.68 / 1.02 ± 0.05mV/V    | Breaking Load                     | 300 % FS                       |
| Zero Balance                         | ± 1 %FS                   | Protection Class                  | IP67                           |
| Input Resistance                     | 380 Ω ± 20 Ω              | Material                          | Steel                          |
| Output Resistance                    | $351 \Omega \pm 3 \Omega$ | Cable                             | 4x022mm <sup>2</sup> - 6 Metre |

## **Technical Dimensions and Drawings**

Feed Mixer Machines Mobile Weighing